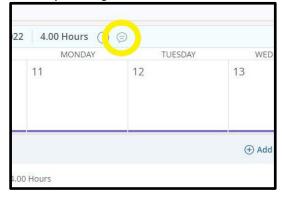

## **Editing Options:**

<u>Comments</u> can be added to your report by clicking on the comment icon.

<u>Hours can be edited</u> by clicking on the pencil icon.

<u>Hours can be removed</u> by clicking on the **O** icon.