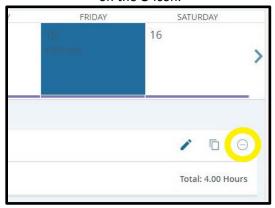

## **Editing Options:**

<u>Comments</u> can be added to your report by clicking on the comment icon.

<u>Hours can be edited</u> by clicking on the pencil icon.

<u>Hours can be removed</u> by clicking on the **O** icon.