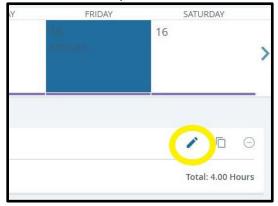

## **Editing Options:**

<u>Comments</u> can be added to your report by clicking on the comment icon.

<u>Hours can be edited</u> by clicking on the pencil icon.

<u>Hours can be removed</u> by clicking on the **O** icon.