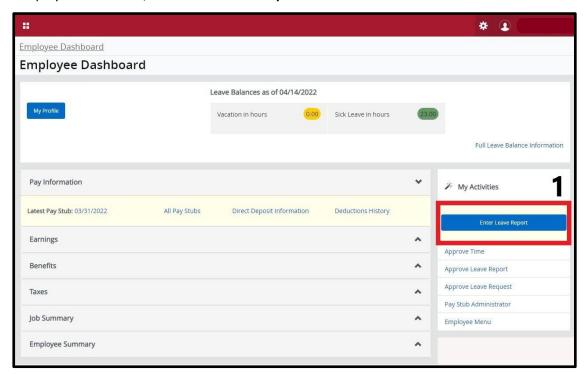

## **STARTING LEAVE REPORT**

1. From Employee Dashboard, click "Enter Leave Report" button.