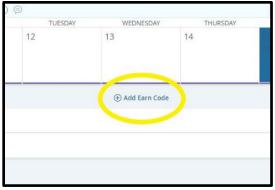

- 3. Choose day you want to edit hours for.
- 4. Select earn code from Earn Code drop-down box. Enter hours by typing in Hours box.
- **5. Save** by clicking the "Save" button.

## **Editing Options:**

<u>Comments</u> can be added to your report by clicking on the comment icon.

<u>Hours can be edited</u> by clicking on the pencil icon.

<u>Hours can be removed</u> by clicking on the **O** icon.

Hours can be copied and added to multiple
Days by clicking the copy icon.
A calendar will appear and you can
choose days to copy time to.

**IMPORTANT:** Click "Save" button after each entry, edit or deletion.