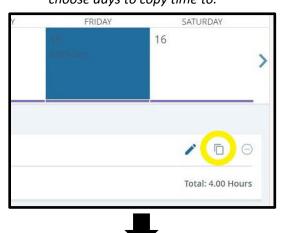

Hours can be copied and added to multiple
Days by clicking the copy icon.
A calendar will appear and you can
choose days to copy time to.

**IMPORTANT:** Click "Save" button after each entry, edit or deletion.