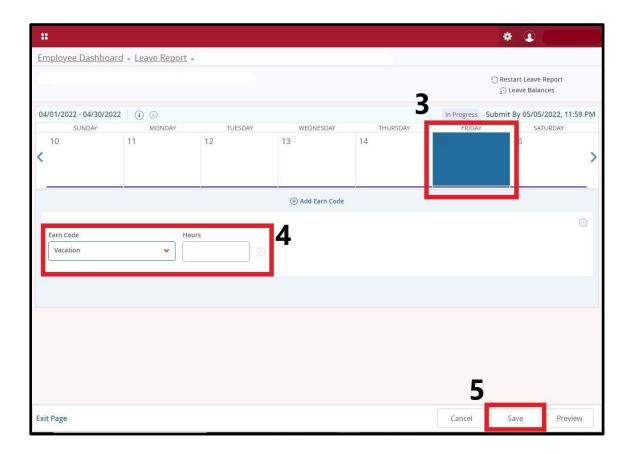

- 3. Choose day you want to edit hours for.
- 4. Select earn code from Earn Code drop-down box. Enter hours by typing in Hours box.
- **5. Save** by clicking the "Save" button.