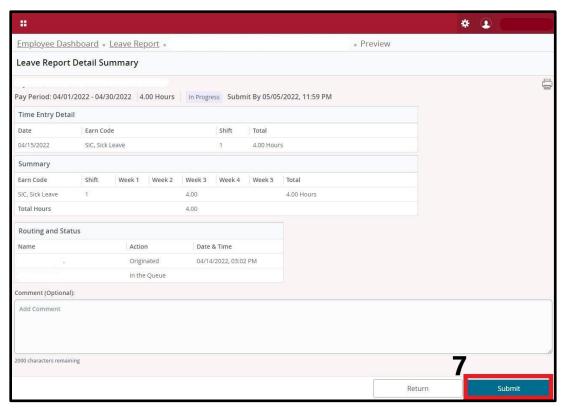

## **SUBMITTING LEAVE REPORT FOR APPROVAL**

6. Click the "Preview" button while in leave report.

7. Review entered time and comments. Click "Submit" button.