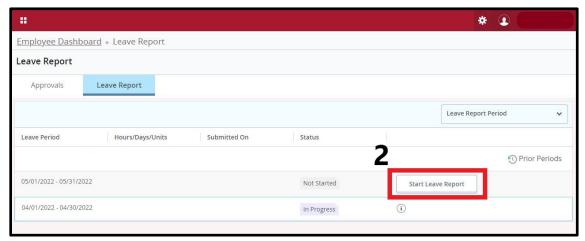

## **EDITING LEAVE REPORT**

2. Choose month that you would like to edit/submit.

If status is "Not Started" click **Start Leave Report** button. If status is "In Progress" click anywhere inside the month's bar.