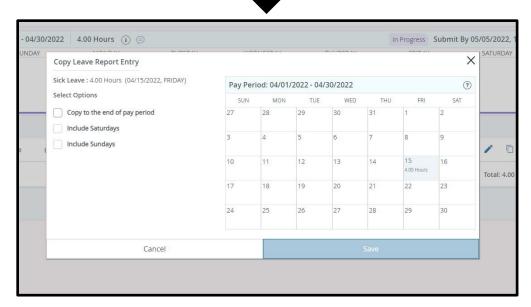

Hours can be copied and added to multiple
Days by clicking the copy icon.
A calendar will appear and you can
choose days to copy time to.

**IMPORTANT:** Click "Save" button after each entry, edit or deletion.