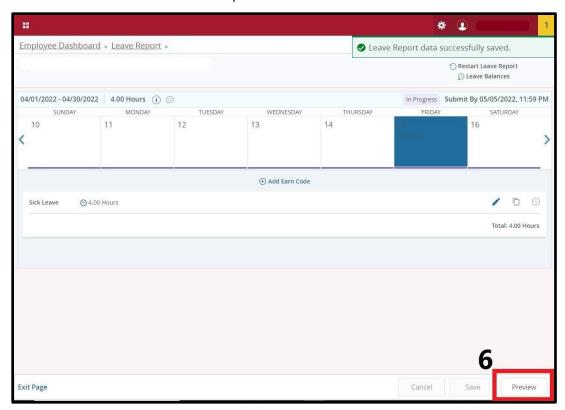

## **SUBMITTING LEAVE REPORT FOR APPROVAL**

6. Click the "Preview" button while in leave report.

7. Review entered time and comments. Click "Submit" button.